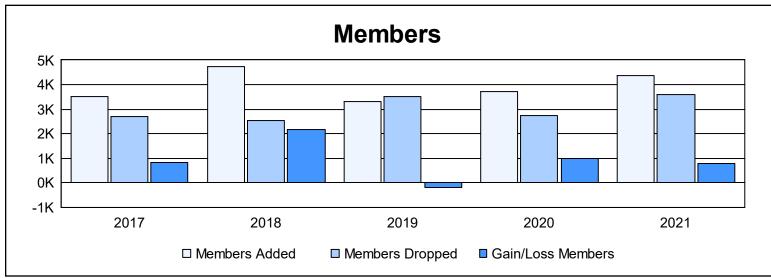

| Year      | New<br>Clubs | Dropped<br>Clubs | Gain/<br>Loss<br>Clubs | New<br>Members | Charter<br>Members | Reinstate<br>Members | Transfer<br>Members | Total<br>Member<br>Added | Total<br>Members<br>Dropped | Gain/<br>Loss<br>Members |
|-----------|--------------|------------------|------------------------|----------------|--------------------|----------------------|---------------------|--------------------------|-----------------------------|--------------------------|
| 2016-2017 | 32           | 48               | -16                    | 2,549          | 808                | 144                  | 25                  | 3,526                    | 2,688                       | 838                      |
| 2017-2018 | 49           | 14               | 35                     | 2,851          | 1,655              | 179                  | 44                  | 4,729                    | 2,549                       | 2,180                    |
| 2018-2019 | 58           | 40               | 18                     | 1,632          | 1,483              | 175                  | 22                  | 3,312                    | 3,504                       | -192                     |
| 2019-2020 | 35           | 8                | 27                     | 2,010          | 1,126              | 566                  | 15                  | 3,717                    | 2,740                       | 977                      |
| 2020-2021 | 66           | 44               | 22                     | 2,299          | 1,784              | 268                  | 25                  | 4,376                    | 3,588                       | 788                      |
| Average   | 48           | 31               | 17                     | 2,268          | 1,371              | 266                  | 26                  | 3,932                    | 3,014                       | 918                      |