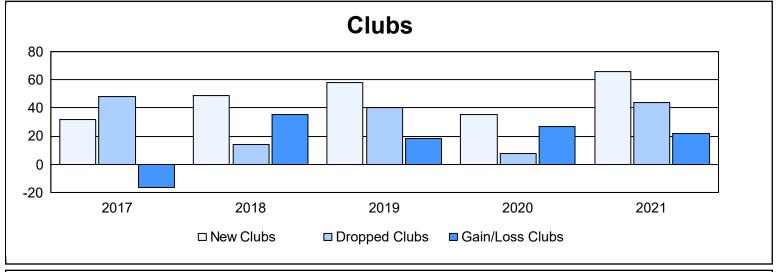

| Year      | New<br>Clubs | Dropped<br>Clubs | Gain/<br>Loss<br>Clubs | New<br>Members | Charter<br>Members | Reinstate<br>Members | Transfer<br>Members | Total<br>Member<br>Added | Total<br>Members<br>Dropped | Gain/<br>Loss<br>Members |
|-----------|--------------|------------------|------------------------|----------------|--------------------|----------------------|---------------------|--------------------------|-----------------------------|--------------------------|
| 2016-2017 | 32           | 48               | -16                    | 2,549          | 808                | 144                  | 25                  | 3,526                    | 2,688                       | 838                      |
| 2017-2018 | 49           | 14               | 35                     | 2,851          | 1,655              | 179                  | 44                  | 4,729                    | 2,549                       | 2,180                    |
| 2018-2019 | 58           | 40               | 18                     | 1,632          | 1,483              | 175                  | 22                  | 3,312                    | 3,504                       | -192                     |
| 2019-2020 | 35           | 8                | 27                     | 2,010          | 1,126              | 566                  | 15                  | 3,717                    | 2,740                       | 977                      |
| 2020-2021 | 66           | 44               | 22                     | 2,299          | 1,784              | 268                  | 25                  | 4,376                    | 3,588                       | 788                      |
| Average   | 48           | 31               | 17                     | 2,268          | 1,371              | 266                  | 26                  | 3,932                    | 3,014                       | 918                      |